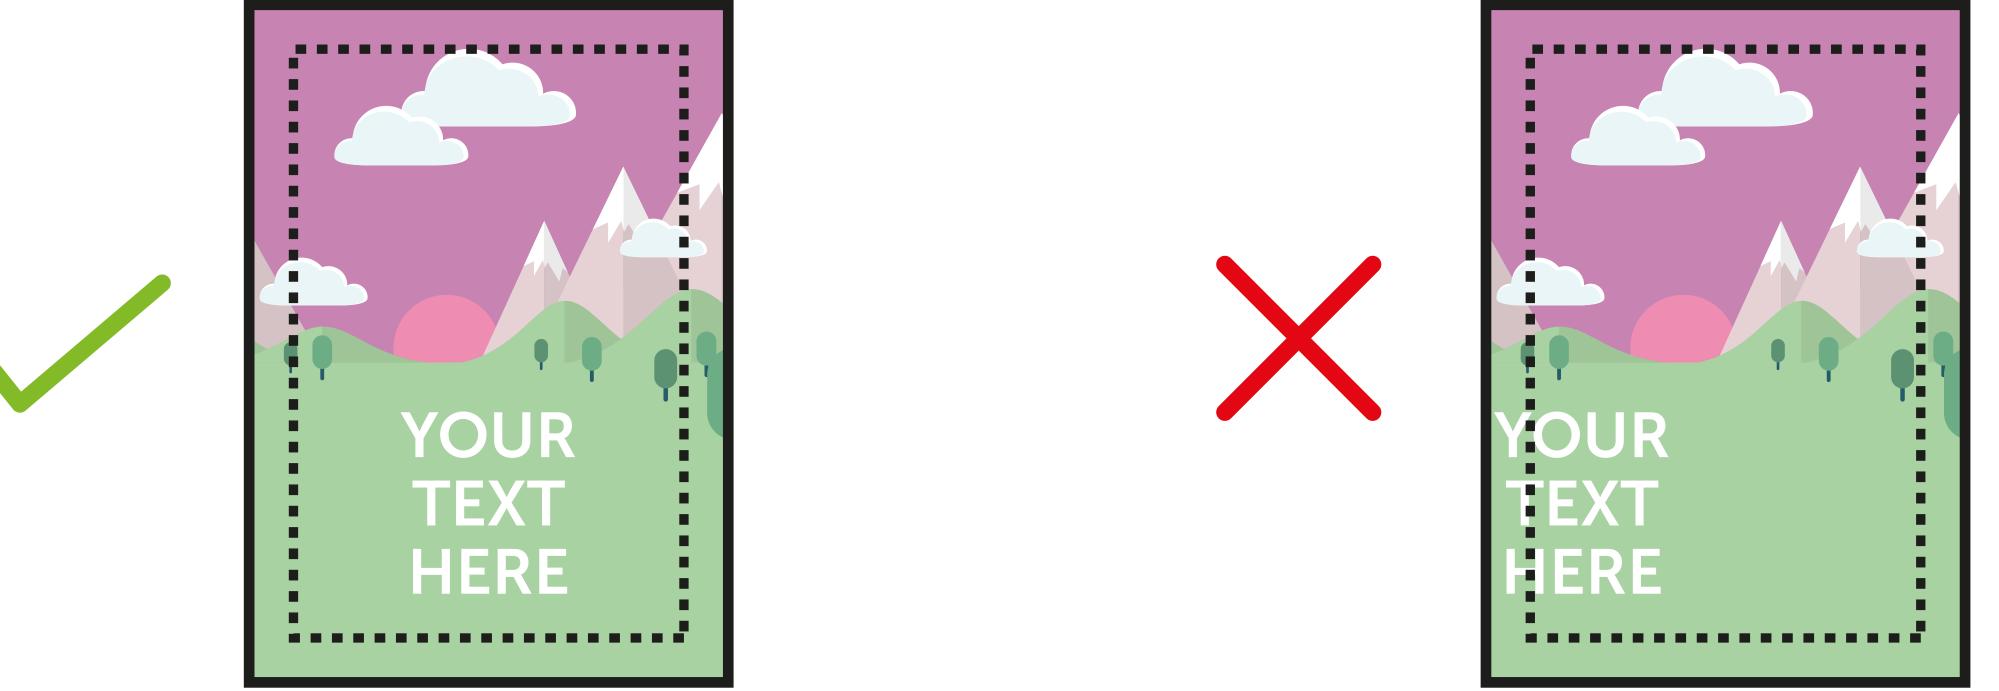

## PLEASE ENSURE:

- RGB colour profile is used
- All images are 150dpi or vectors for best results
- Remember to delete or hide this layer
- Artwork is saved as a PDF or EPS

**FINISHED SIZE (1016 x 1524mm)** This is the finished size of the artwork. Bleed any non-essential imagery or backgrounds to the edge of the document.

**USUAL AREA (990 x 1498mm)** 

Keep all your vital text or imagery inside this area. Anything outside will be obscured by the frame.

## Bleed non-essential imagery or backgrounds to the edge of the document whilst keeping all vital text or imagery within the visual area.