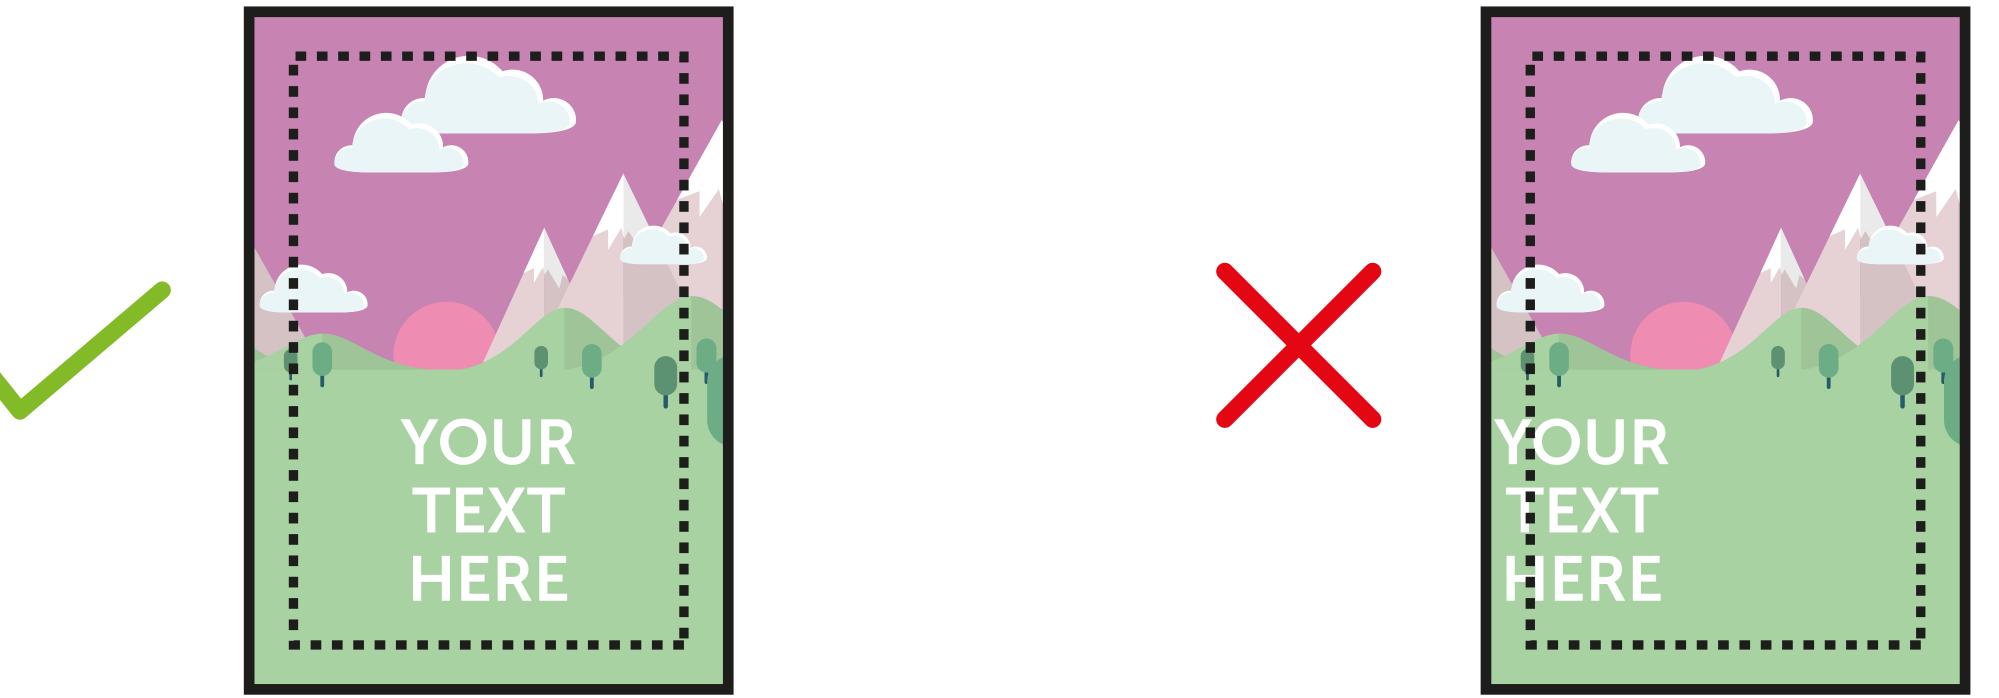

## PLEASE ENSURE:

- RGB colour profile is used
- All images are 150dpi or vectors for best results
- Remember to delete or hide this layer
- Artwork is saved as a PDF or EPS

**FINISHED SIZE (1016 x 1524mm)** This is the finished size of the artwork. Bleed any non-essential imagery or backgrounds to the edge of the document.

**USUAL AREA (990 x 1498mm)** 

Keep all your vital text or imagery inside this area. Anything outside will be obscured by the frame.

## Bleed non-essential imagery or backgrounds to the edge of the document whilst keeping all vital text or imagery within the visual area.