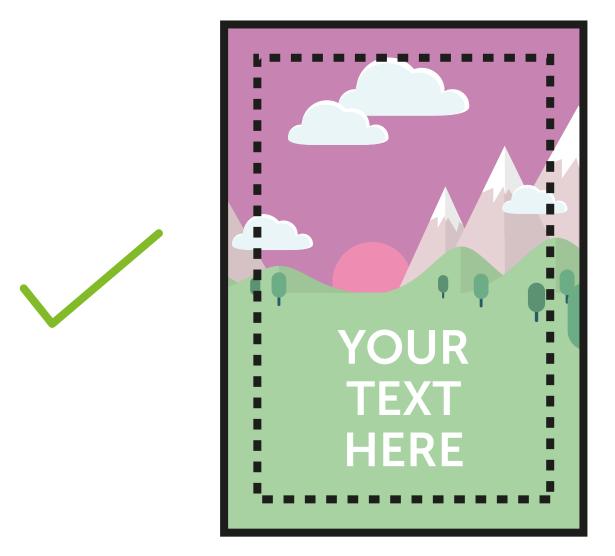

This is the finished size of the artwork. Bleed any non-essential imagery or backgrounds to the edge of the document.

VISUAL AREA (726 x 980mm)

Keep all your vital text or imagery inside this area. Anything outside will be obscured by the frame.

Bleed non-essential imagery or backgrounds to the edge of the document whilst keeping all vital text or imagery within the visual area.