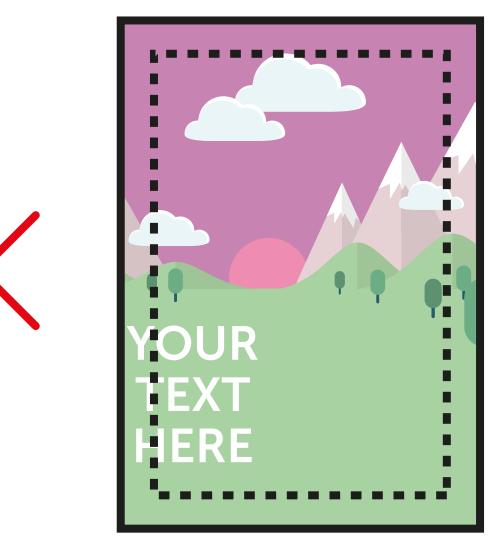

This is the finished size of the artwork. Bleed any non-essential imagery or backgrounds to the edge of the document.

VISUAL AREA (726 x 980mm)

Keep all your vital text or imagery inside this area. Anything outside will be obscured by the frame.

Bleed non-essential imagery or backgrounds to the edge of the document whilst keeping all vital text or imagery within the visual area.