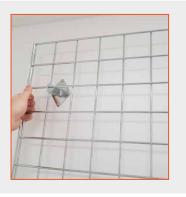

3.

Hang the gridwall panel from the upper brackets as appropriate to your application.