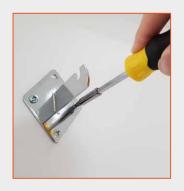

## How to apply

1.

Mark out the fixing points on the wall for the two upper brackets so that they are of equal distance from the centre of the gridwall.

2.

Fix the two upper brackets to the wall with screws.