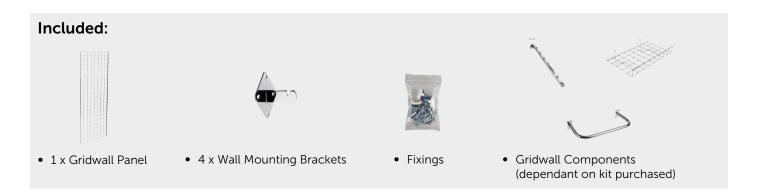

## Product Instructions Wall Mounted Gridwall Kits (01 of 02)



## How to apply

1.

Mark out the fixing points on the wall for the two upper brackets so that they are of equal distance from the centre of the gridwall.



2.

Fix the two upper brackets to the wall with screws.



3.

Hang the gridwall panel from the upper brackets as appropriate to your application.





## Product Instructions Wall Mounted Gridwall Kits (02 of 02)

4.

Mark out the fixing points on the wall for the lower brackets by positioning them vertically in-line with the upper brackets, in the lower region of the panel (as appropriate to your application). Ensure the rod is seated in the hook part of the bracket.



5.

Fix the two lower brackets to the wall with screws.



6.

Gridwall hooks and accessories can now be fitted to the display.