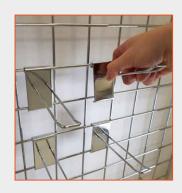

5.

Fix the two lower brackets to the wall with screws.

6.

Gridwall hooks and accessories can now be fitted to the display.