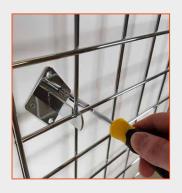

## Product Instructions Wall Mounted Gridwall Kits (02 of 02)

4.

Mark out the fixing points on the wall for the lower brackets by positioning them vertically in-line with the upper brackets, in the lower region of the panel (as appropriate to your application). Ensure the rod is seated in the hook part of the bracket.