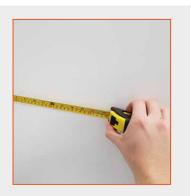

## How to apply

1.

Mark out the fixing points on the wall for the two upper brackets so that they are of equal distance from the centre of the gridwall.

2.

Fix the two upper brackets to the wall with screws.