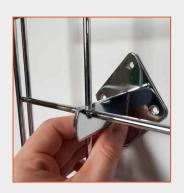

## How to apply

1.

Mark out the fixing points on the wall for the two upper brackets so that they are of equal distance from the centre of the gridwall.

2.

Fix the two upper brackets to the wall with screws.