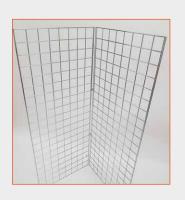

3.

Lift up one side of the gridwall before standing the display upright (this may require two people).

4

With the two gridwall panels at 90° to one another, tighten the joining clips with a screwdriver to lock the panels in position.

5

Gridwall shelves, rails and other accessories can now be fitted to the display.