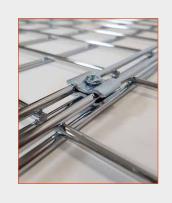

## How to apply

Lay the two gridwall panels side by side approximately one inch apart (ideally on

the floor).

2.

Connect the gridwall panels together using the joining clips; ensuring that you only tighten the screws finger-tight at this point. Maintain even spacing between the joining clips, and connect them to the lower outer rods on each gridwall panel.

3.

Lift up one side of the gridwall before standing the display upright (this may require two people).

4

With the two gridwall panels at 90° to one another, tighten the joining clips with a screwdriver to lock the panels in position.