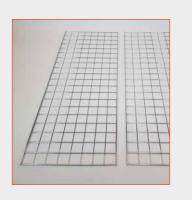

## How to apply

Lay the two gridwall panels side by side approximately one inch apart (ideally on

the floor).

2.

Connect the gridwall panels together using the joining clips; ensuring that you only tighten the screws finger-tight at this point. Maintain even spacing between the joining clips, and connect them to the lower outer rods on each gridwall panel.