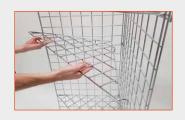

## How to apply

Lay the two gridwall panels side by side approximately one inch apart (ideally on

the floor).

2.

Connect the gridwall panels together using the joining clips; ensuring that you only tighten the screws finger-tight at this point. Maintain even spacing between the joining clips, and connect them to the lower outer rods on each gridwall panel.

3.

Lift up one side of the gridwall before standing the display upright (this may require two people).

4

With the two gridwall panels at 90° to one another, tighten the joining clips with a screwdriver to lock the panels in position.