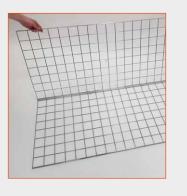

3.

Lift up one side of the gridwall before standing the display upright (this may require two people).

4

With the two gridwall panels at 90° to one another, tighten the joining clips with a screwdriver to lock the panels in position.