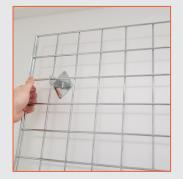

#### 2.

3.

Fix the two upper brackets to the wall with screws.

Hang the gridwall panel from the upper brackets as appropriate to your application.