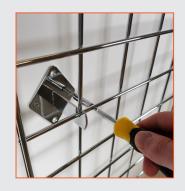

#### 4.

Mark out the fixing points on the wall for the lower brackets by positioning them vertically in-line with the upper brackets, in the lower region of the panel (as appropriate to your application). Ensure the rod is seated in the hook part of the bracket.