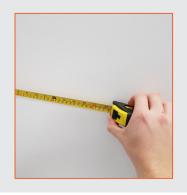

## 1.

Mark out the fixing points on the wall for the two upper brackets so that they are of equal distance from the centre of the gridwall.