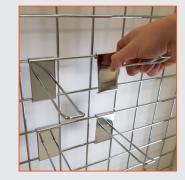

#### 4.

Mark out the fixing points on the wall for the lower brackets by positioning them vertically in-line with the upper brackets, in the lower region of the panel (as appropriate to your application). Ensure the rod is seated in the hook part of the bracket.