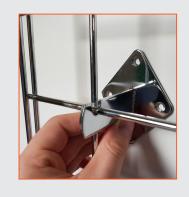

#### 2.

3.

Fix the two upper brackets to the wall with screws.

Hang the gridwall panel from the upper brackets as appropriate to your application.