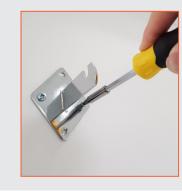

#### 2.

3.

Fix the two upper brackets to the wall with screws.

Hang the gridwall panel from the upper brackets as appropriate to your application.