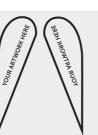

Print template for Teardrop Flag: FG3 (2.8m)

THIS TEMPLATE IS 25% OF THE ACTUAL SCALE, YOUR ARTWORK WILL BE SCALED UP TO THE ACTUAL SIZE WHEN PRINTED

## **PLEASE ENSURE:**

•RGB colour profile is used

•All images are 300dpi or vectors for best results

•Remember to delete or hide this layer

•Artwork is saved as a PDF or EPS

1

1

| | |

I

1

| | | | | | |

I I

FLAGS HAVE PRINT ON ONE SIDE ONLY AND THE REVERSE SHOWS A MIRROR IMAGE.

**BLEED** (720mm x 1570mm) Bleed any non-essential imagery or backgrounds to the edge of the document.

**FINISHED SIZE** (680mm x 1530mm) This will be the size of the artwork when cut to size.

**SAFE AREA** Keep all your vital text or imagery inside this area.

Bleed non-essential imagery or backgrounds to the edge of the document whilst keeping all vital text or imagery within the visual area.