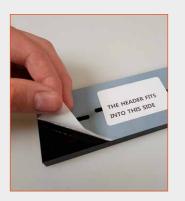

## How to apply

1.

Remove the protective film from both sides of the base and clear header panels- taking note of the sticker on the base which indicates which side the header panels should be inserted into.