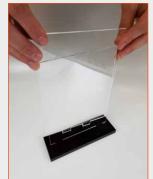

4

Gently prise the panels apart by hand and insert your literature into the sign holder.

**5**.

Replace and update the artwork by repeating step 4 as frequently as necessary.