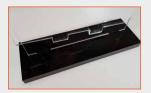

2.

To assemble the unit, insert the header panels into their respective slots in the base.

3

Inspecting the unit from each side and above; ensure there is no gap between the two panels at the top. If there is, simply rotate the panels around and re-insert them into the base accordingly so that they make contact at the top.