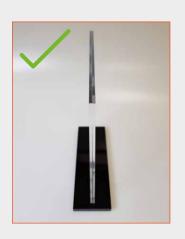

## How to apply

1.

Remove the protective film from both sides of the base and clear header panels- taking note of the sticker on the base which indicates which side the header panels should be inserted into.

2.

To assemble the unit, insert the header panels into their respective slots in the base.

3

Inspecting the unit from each side and above; ensure there is no gap between the two panels at the top. If there is, simply rotate the panels around and re-insert them into the base accordingly so that they make contact at the top.