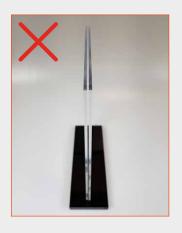

2.

To assemble the unit, insert the header panels into their respective slots in the base.

3

Inspecting the unit from each side and above; ensure there is no gap between the two panels at the top. If there is, simply rotate the panels around and re-insert them into the base accordingly so that they make contact at the top.