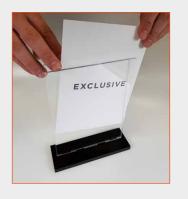

4

Gently prise the panels apart by hand and insert your literature into the sign holder.

**5**.

Replace and update the artwork by repeating step 4 as frequently as necessary.