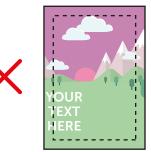

## **VISUAL AREA** (174 x 261mm)

Keep all your vital text or imagery inside this area. Anything outside will be obscured by the frame.

Bleed non-essential imagery or backgrounds to the edge of the document whilst keeping all vital text or imagery within the visual area.