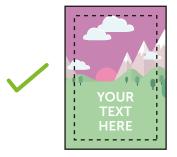

## **VISUAL AREA** (174 x 261mm)

Keep all your vital text or imagery inside this area. Anything outside will be obscured by the frame.

Bleed non-essential imagery or backgrounds to the edge of the document whilst keeping all vital text or imagery within the visual area.