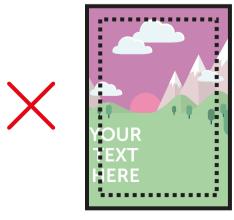

This is the finished size of the artwork. Bleed any non-essential imagery or backgrounds to the edge of the document.

**VISUAL AREA** (261 x 384mm)

Keep all your vital text or imagery inside this area. Anything outside will be obscured by the frame.

Bleed non-essential imagery or backgrounds to the edge of the document whilst keeping all vital text or imagery within the visual area.