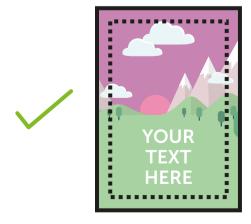

This is the finished size of the artwork. Bleed any non-essential imagery or backgrounds to the edge of the document.

**VISUAL AREA** (261 x 384mm)

Keep all your vital text or imagery inside this area. Anything outside will be obscured by the frame.

Bleed non-essential imagery or backgrounds to the edge of the document whilst keeping all vital text or imagery within the visual area.