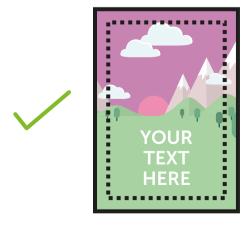

This is the finished size of the artwork. Bleed any non-essential imagery or backgrounds to the edge of the document.

## SAFE AREA

Keep all your vital text or imagery inside this area. Anything outside may be trimmed during finishing.

Bleed non-essential imagery or backgrounds to the edge of the document whilst keeping all vital text or imagery within the safe area.