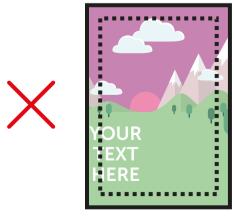

This is the finished size of the artwork. Bleed any non-essential imagery or backgrounds to the edge of the document.

## SAFE AREA

Keep all your vital text or imagery inside this area. Anything outside may be trimmed during finishing.

Bleed non-essential imagery or backgrounds to the edge of the document whilst keeping all vital text or imagery within the safe area.