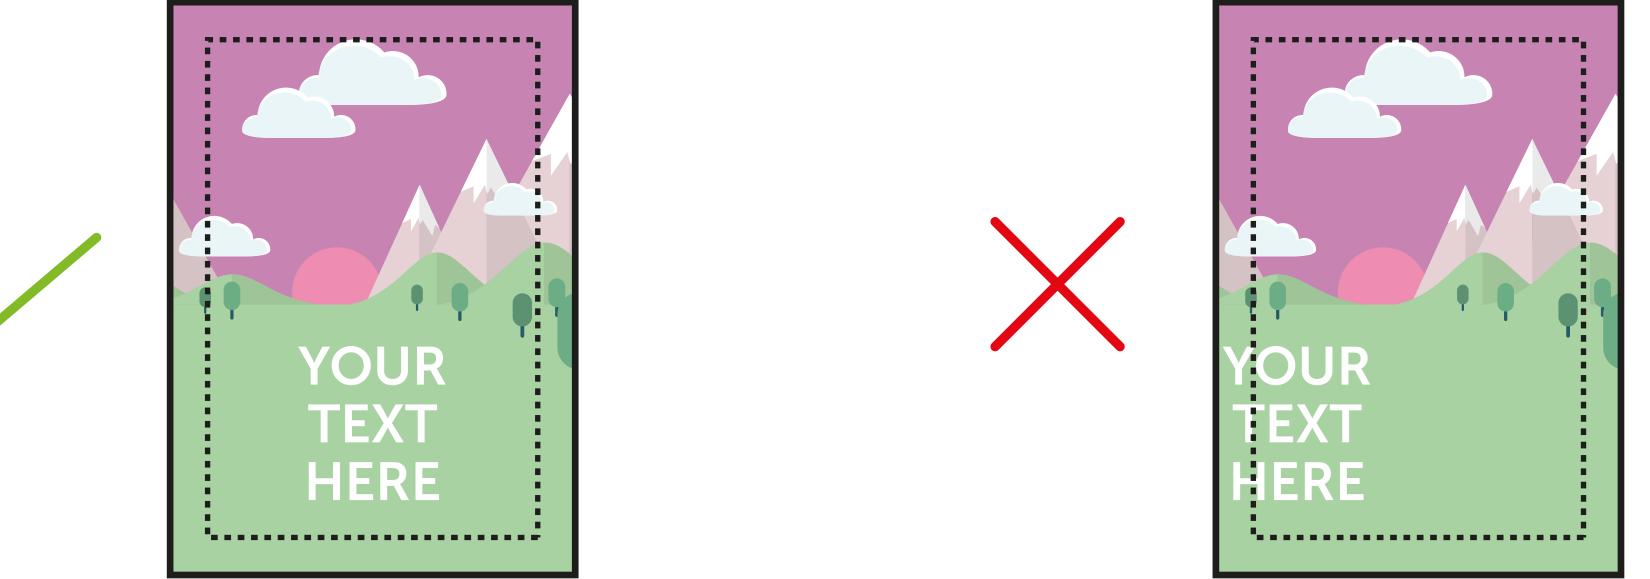

#### FINISHED SIZE (841 x 1189mm)

This is the finished size of the artwork. Bleed any non-essential imagery or backgrounds to the edge of the document.

# **VISUAL AREA** (805 x 1153mm) Keep all your vital text or imagery inside this area. Anything outside will be obscured by the frame.

## Bleed non-essential imagery or backgrounds to the edge of the document whilst keeping all vital text or imagery within the visual area.