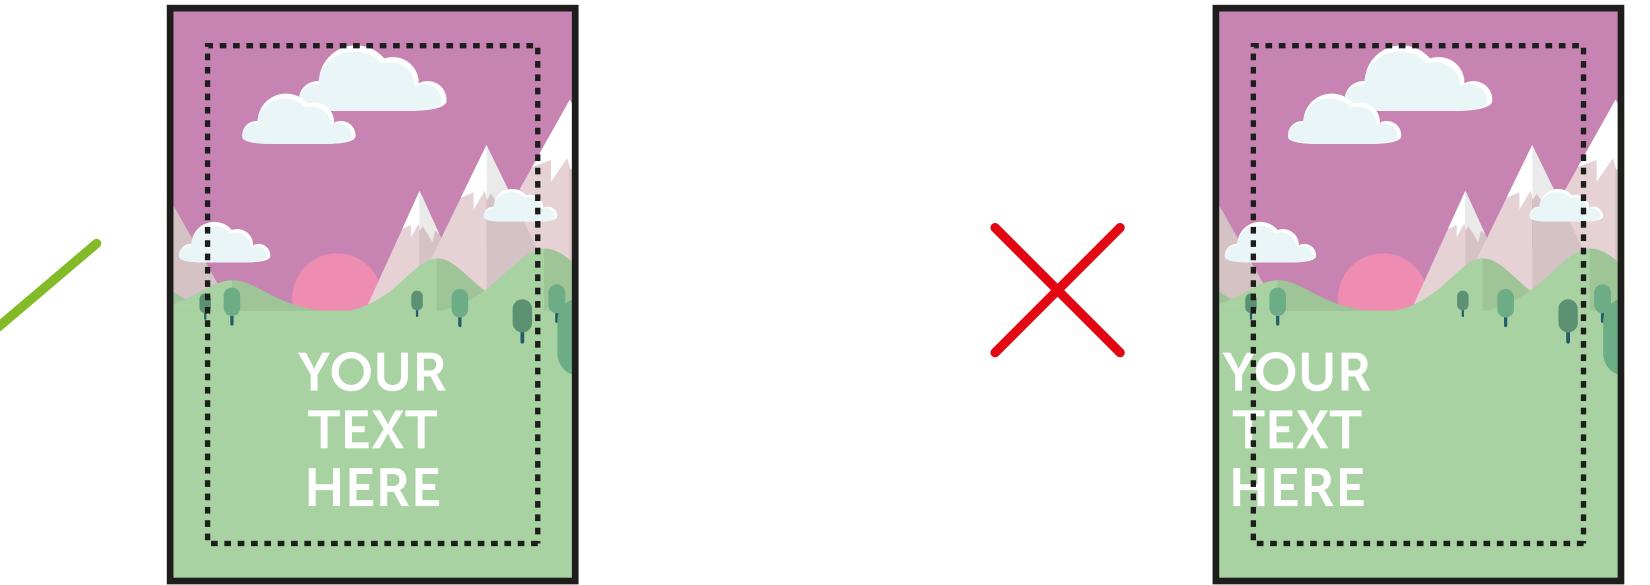

#### FINISHED SIZE (841 x 1189mm)

This is the finished size of the artwork. Bleed any non-essential imagery or backgrounds to the edge of the document.

# **VISUAL AREA** (805 x 1153mm) Keep all your vital text or imagery inside this area. Anything outside will be obscured by the frame.

## Bleed non-essential imagery or backgrounds to the edge of the document whilst keeping all vital text or imagery within the visual area.