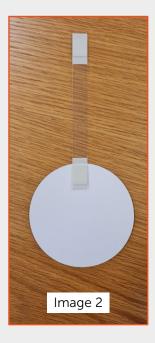

This is best done by laying the wobbler strip down with the adhesive pad facing up and placing the roundel on to it. This will allow you to make sure that it is stuck on straight. The wobbler performs best when the pad is stuck to the roundel as high as possible as per **image 2**.