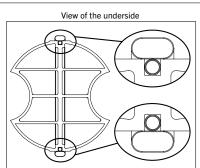

# PANEL ATTACHMENT

Remove screw and fixings from one side of each panel hanging clip using a 4mm allen key.

B Locate panel onto the panel hanging clips. Reassemble the panel hanging clips using the screws and fixings.