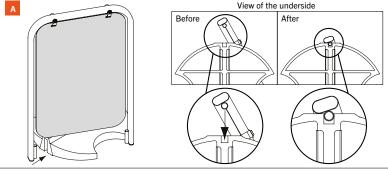

# Assembly guide: SWG4 Solid Base Pavement Swinger

# SWG4 SPECIFICATIONS

Visual Panel Area

750 x 500mm

# ASSEMBLED SIZE

915 (H) x 585 (D) x 475 (D) mm

#### BOXED WEIGHT

11.8kg

# **COMPONENT LIST**

- x recycled PVC base
- 1 v composite panel
- 1 x steel frame
- •

Items attached to steel frame:

- 2 x panel hanging clip
- 4 x screw
- 4 x saddle washer
- 4 x finishing washe

# PANEL ATTACHMENT

Remove screw and fixings from one side of each panel hanging clip using a 4mm allen key.



B Locate panel onto the panel hanging clips. Reassemble the panel hanging clips using the screws and fixings.



C Reassembled panel hanging clip.



# ASSEMBLY









**FULLY ASSEMBLED**