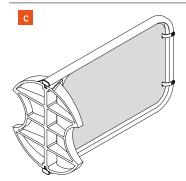

# Assembly guide: SWG4 Solid Base Pavement Swinger

# SWG4 SPECIFICATIONS

Visual Panel Area

750 x 500mm

# ASSEMBLED SIZE

915 (H) x 585 (D) x 475 (D) mm

#### BOXED WEIGHT

11.8kg

# **COMPONENT LIST**

- x recycled PVC base
- 1 v composite panel
- 1 x steel frame
- •

Items attached to steel frame:

- 2 x panel hanging clip
- 4 x screw
- 4 x saddle washer
- 4 x finishing washe

# PANEL ATTACHMENT

Remove screw and fixings from one side of each panel hanging clip using a 4mm allen key.



B Locate panel onto the panel hanging clips. Reassemble the panel hanging clips using the screws and fixings.



C Reassembled panel hanging clip.



# ASSEMBLY









**FULLY ASSEMBLED**