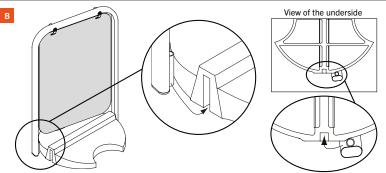

# PANEL ATTACHMENT

Remove screw and fixings from one side of each panel hanging clip using a 4mm allen key.

B Locate panel onto the panel hanging clips. Reassemble the panel hanging clips using the screws and fixings.