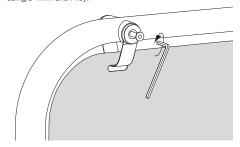

# PANEL ATTACHMENT

Remove screw and fixings from one side of each panel hanging clip using a 4mm allen key.

B Locate panel onto the panel hanging clips. Reassemble the panel hanging clips using the screws and fixings.