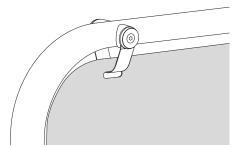

# Assembly guide: SWG4 Solid Base Pavement Swinger

# SWG4 SPECIFICATIONS

Visual Panel Area

750 x 500mm

# ASSEMBLED SIZE

915 (H) x 585 (D) x 475 (D) mm

#### BOXED WEIGHT

11.8kg

# **COMPONENT LIST**

- x recycled PVC base
- 1 v composite panel
- 1 x steel frame
- •

Items attached to steel frame:

- 2 x panel hanging clip
- 4 x screw
- 4 x saddle washer
- 4 x finishing washe

# PANEL ATTACHMENT

Remove screw and fixings from one side of each panel hanging clip using a 4mm allen key.



B Locate panel onto the panel hanging clips. Reassemble the panel hanging clips using the screws and fixings.



C Reassembled panel hanging clip.



# ASSEMBLY









**FULLY ASSEMBLED**