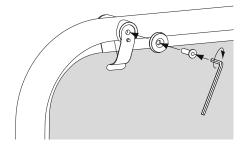

# PANEL ATTACHMENT

Remove screw and fixings from one side of each panel hanging clip using a 4mm allen key.

B Locate panel onto the panel hanging clips. Reassemble the panel hanging clips using the screws and fixings.