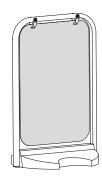

# Assembly guide: SWG4 Solid Base Pavement Swinger

# SWG4 SPECIFICATIONS

Visual Panel Area

750 x 500mm

# ASSEMBLED SIZE

915 (H) x 585 (D) x 475 (D) mm

#### BOXED WEIGHT

11.8kg

# **COMPONENT LIST**

- x recycled PVC base
- 1 v composite panel
- 1 x steel frame
- •

Items attached to steel frame:

- 2 x panel hanging clip
- 4 x screw
- 4 x saddle washer
- 4 x finishing washe

# PANEL ATTACHMENT

Remove screw and fixings from one side of each panel hanging clip using a 4mm allen key.



B Locate panel onto the panel hanging clips. Reassemble the panel hanging clips using the screws and fixings.



C Reassembled panel hanging clip.



# ASSEMBLY









**FULLY ASSEMBLED**