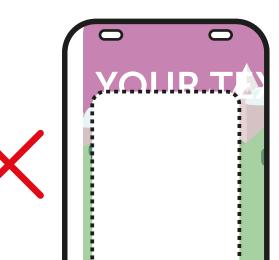

## FINISHED SIZE (500 x 750mm) This is the finished size of the artwork. Bleed any non-essential imagery or backgrounds to the edge of the document.

**Poster Area** (400 x 574mm) Keep all your vital text or imagery away from this area. This is the clear area for your poster.

# Bleed non-essential imagery or backgrounds to the edge of the document whilst keeping all vital text or imagery away from the poster area.

\_ \_ \_ \_ \_ \_ \_ \_ \_ \_ \_ \_ \_