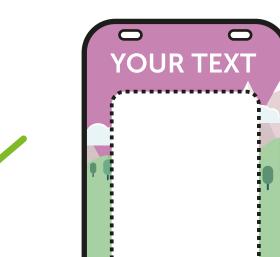

## FINISHED SIZE (500 x 750mm) This is the finished size of the artwork. Bleed any non-essential imagery or backgrounds to the edge of the document.

**Poster Area** (400 x 574mm) Keep all your vital text or imagery away from this area. This is the clear area for your poster.

# Bleed non-essential imagery or backgrounds to the edge of the document whilst keeping all vital text or imagery away from the poster area.

\_ \_ \_ \_ \_ \_ \_ \_ \_ \_ \_ \_ \_