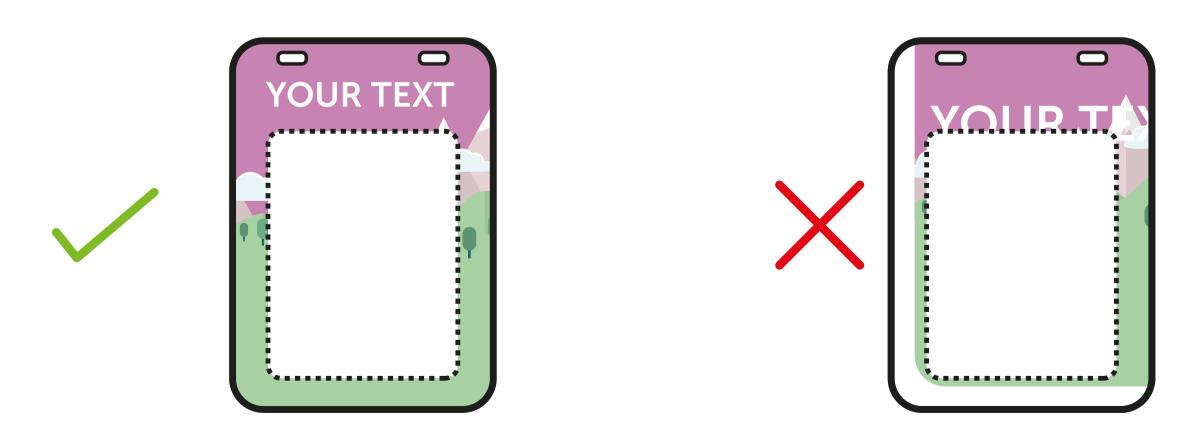

This is the finished size of the artwork. Bleed any non-essential imagery or backgrounds to the edge of the document.

Poster Area (570 x 812mm)

Keep all your vital text or imagery away from this area.

This is the clear area for your poster.

Hanger Holes

Keep vital text or imagery away from this area, anything within this area will be obscured by the hanger fixings.

Suggested Logo Area

Portrait max 320 x 100mm and Landscape max 570 x 80mm

Bleed non-essential imagery or backgrounds to the edge of the document whilst keeping all vital text or imagery away from the poster area.