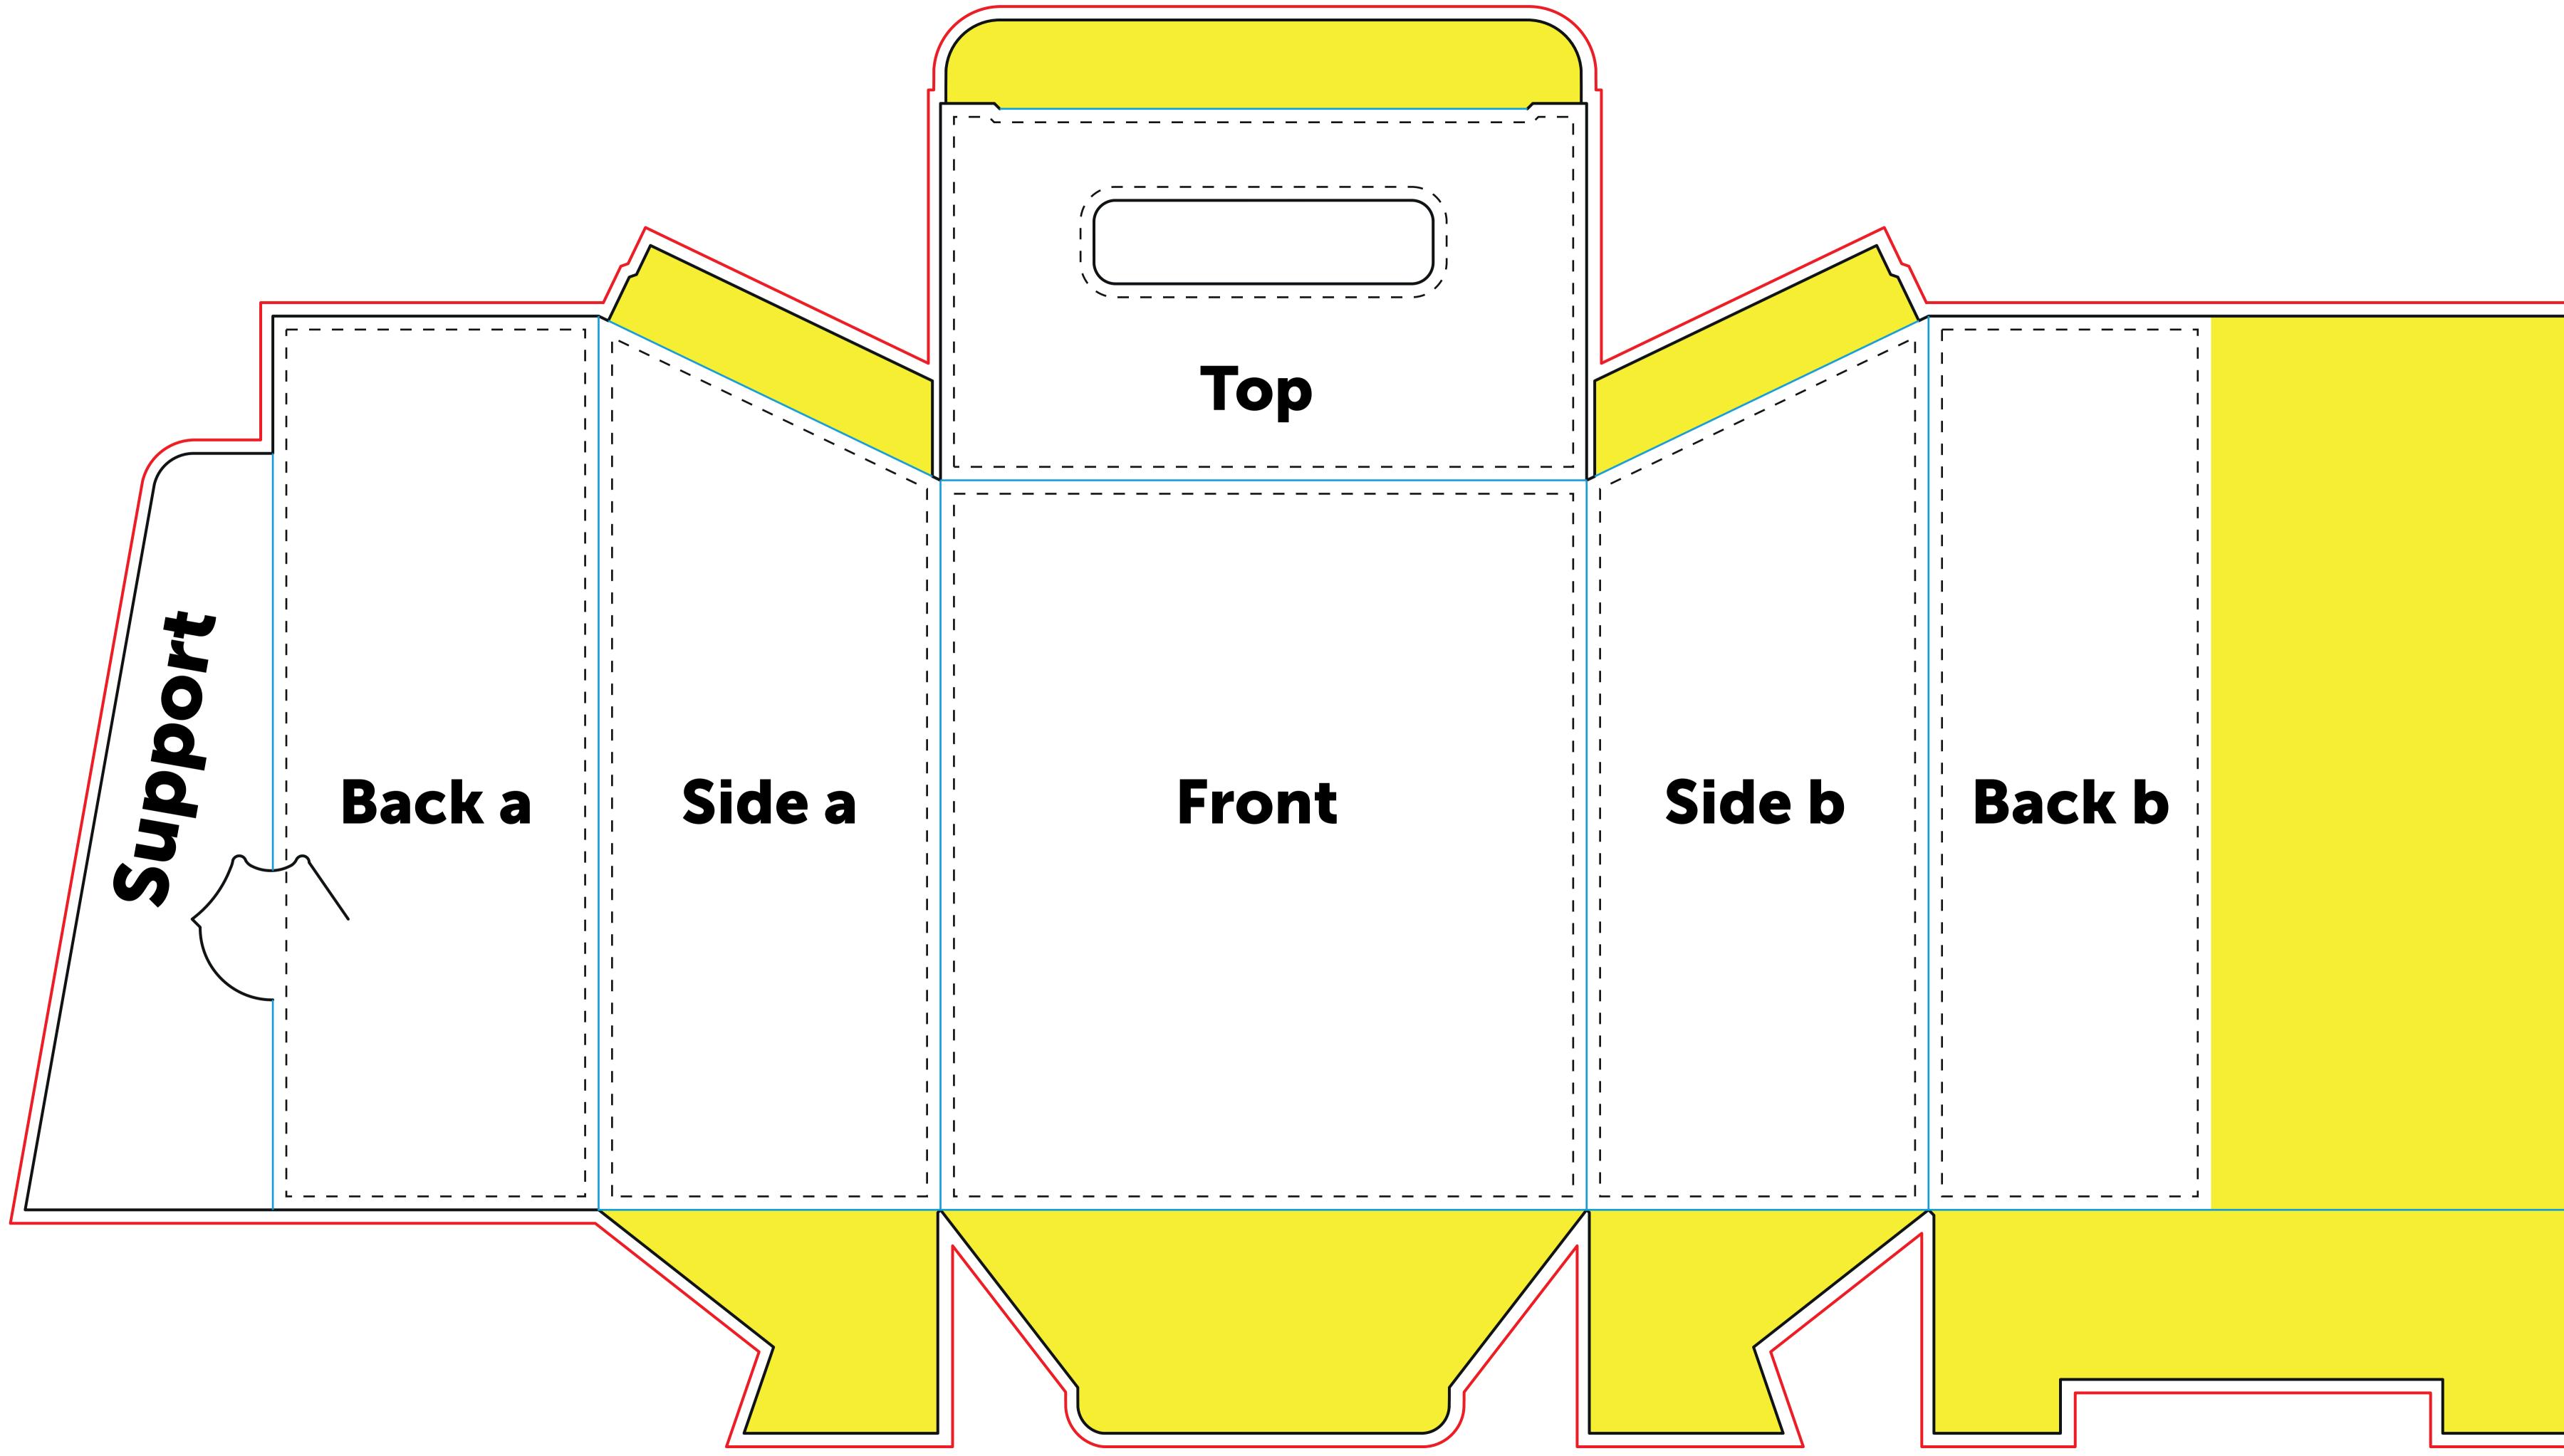

# PRINT TEMPLATE FOR SUGGESTION BOX PBP-40

# THIS TEMPLATE IS ACTUAL SIZE (945mm x 525mm)

#### PLEASE ENSURE:

- CMYK colour profile is used
- All images are 300dpi or vectors for best results
- Remember to delete or hide this layer
- Artwork is saved as a PDF or EPS

### — FINISHED SIZE (945 x 525mm)

This is the finished size of the artwork.

#### — BLEED (5mm)

If artwork requires full coverage of the suggestion box, bleed non-essential imagery or background to the edge of this area.

#### — FOLD LINES

These indicate where the product will be folded to from the final shape.

### ···· SAFE AREAS

Keep vital text or imagery withing these areas. Anything within the areas will not display correctly due to the folds.

## OBSCURED AREAS

These areas will be obscured when the product is formed into its final shape. If full coverage of the product is required bleed non-essential backgrounds or imagery to the bleed area.