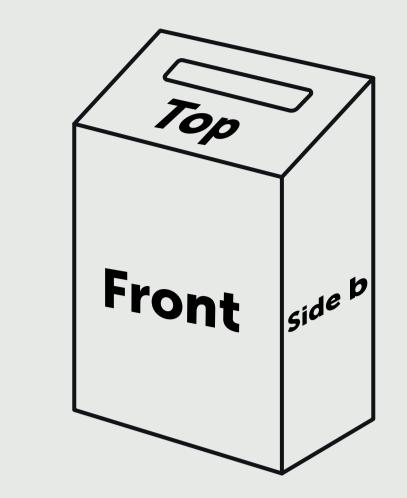

# PRINT TEMPLATE FOR SUGGESTION BOX PBP-40

### — FINISHED SIZE (945 x 525mm)

This is the finished size of the artwork.