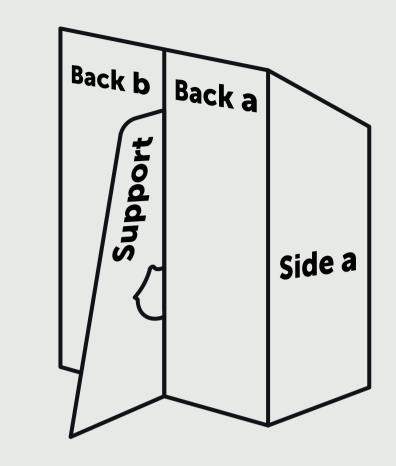

# PRINT TEMPLATE FOR SUGGESTION BOX PBP-40

#### — FOLD LINES

These indicate where the product will be folded to from the final shape.