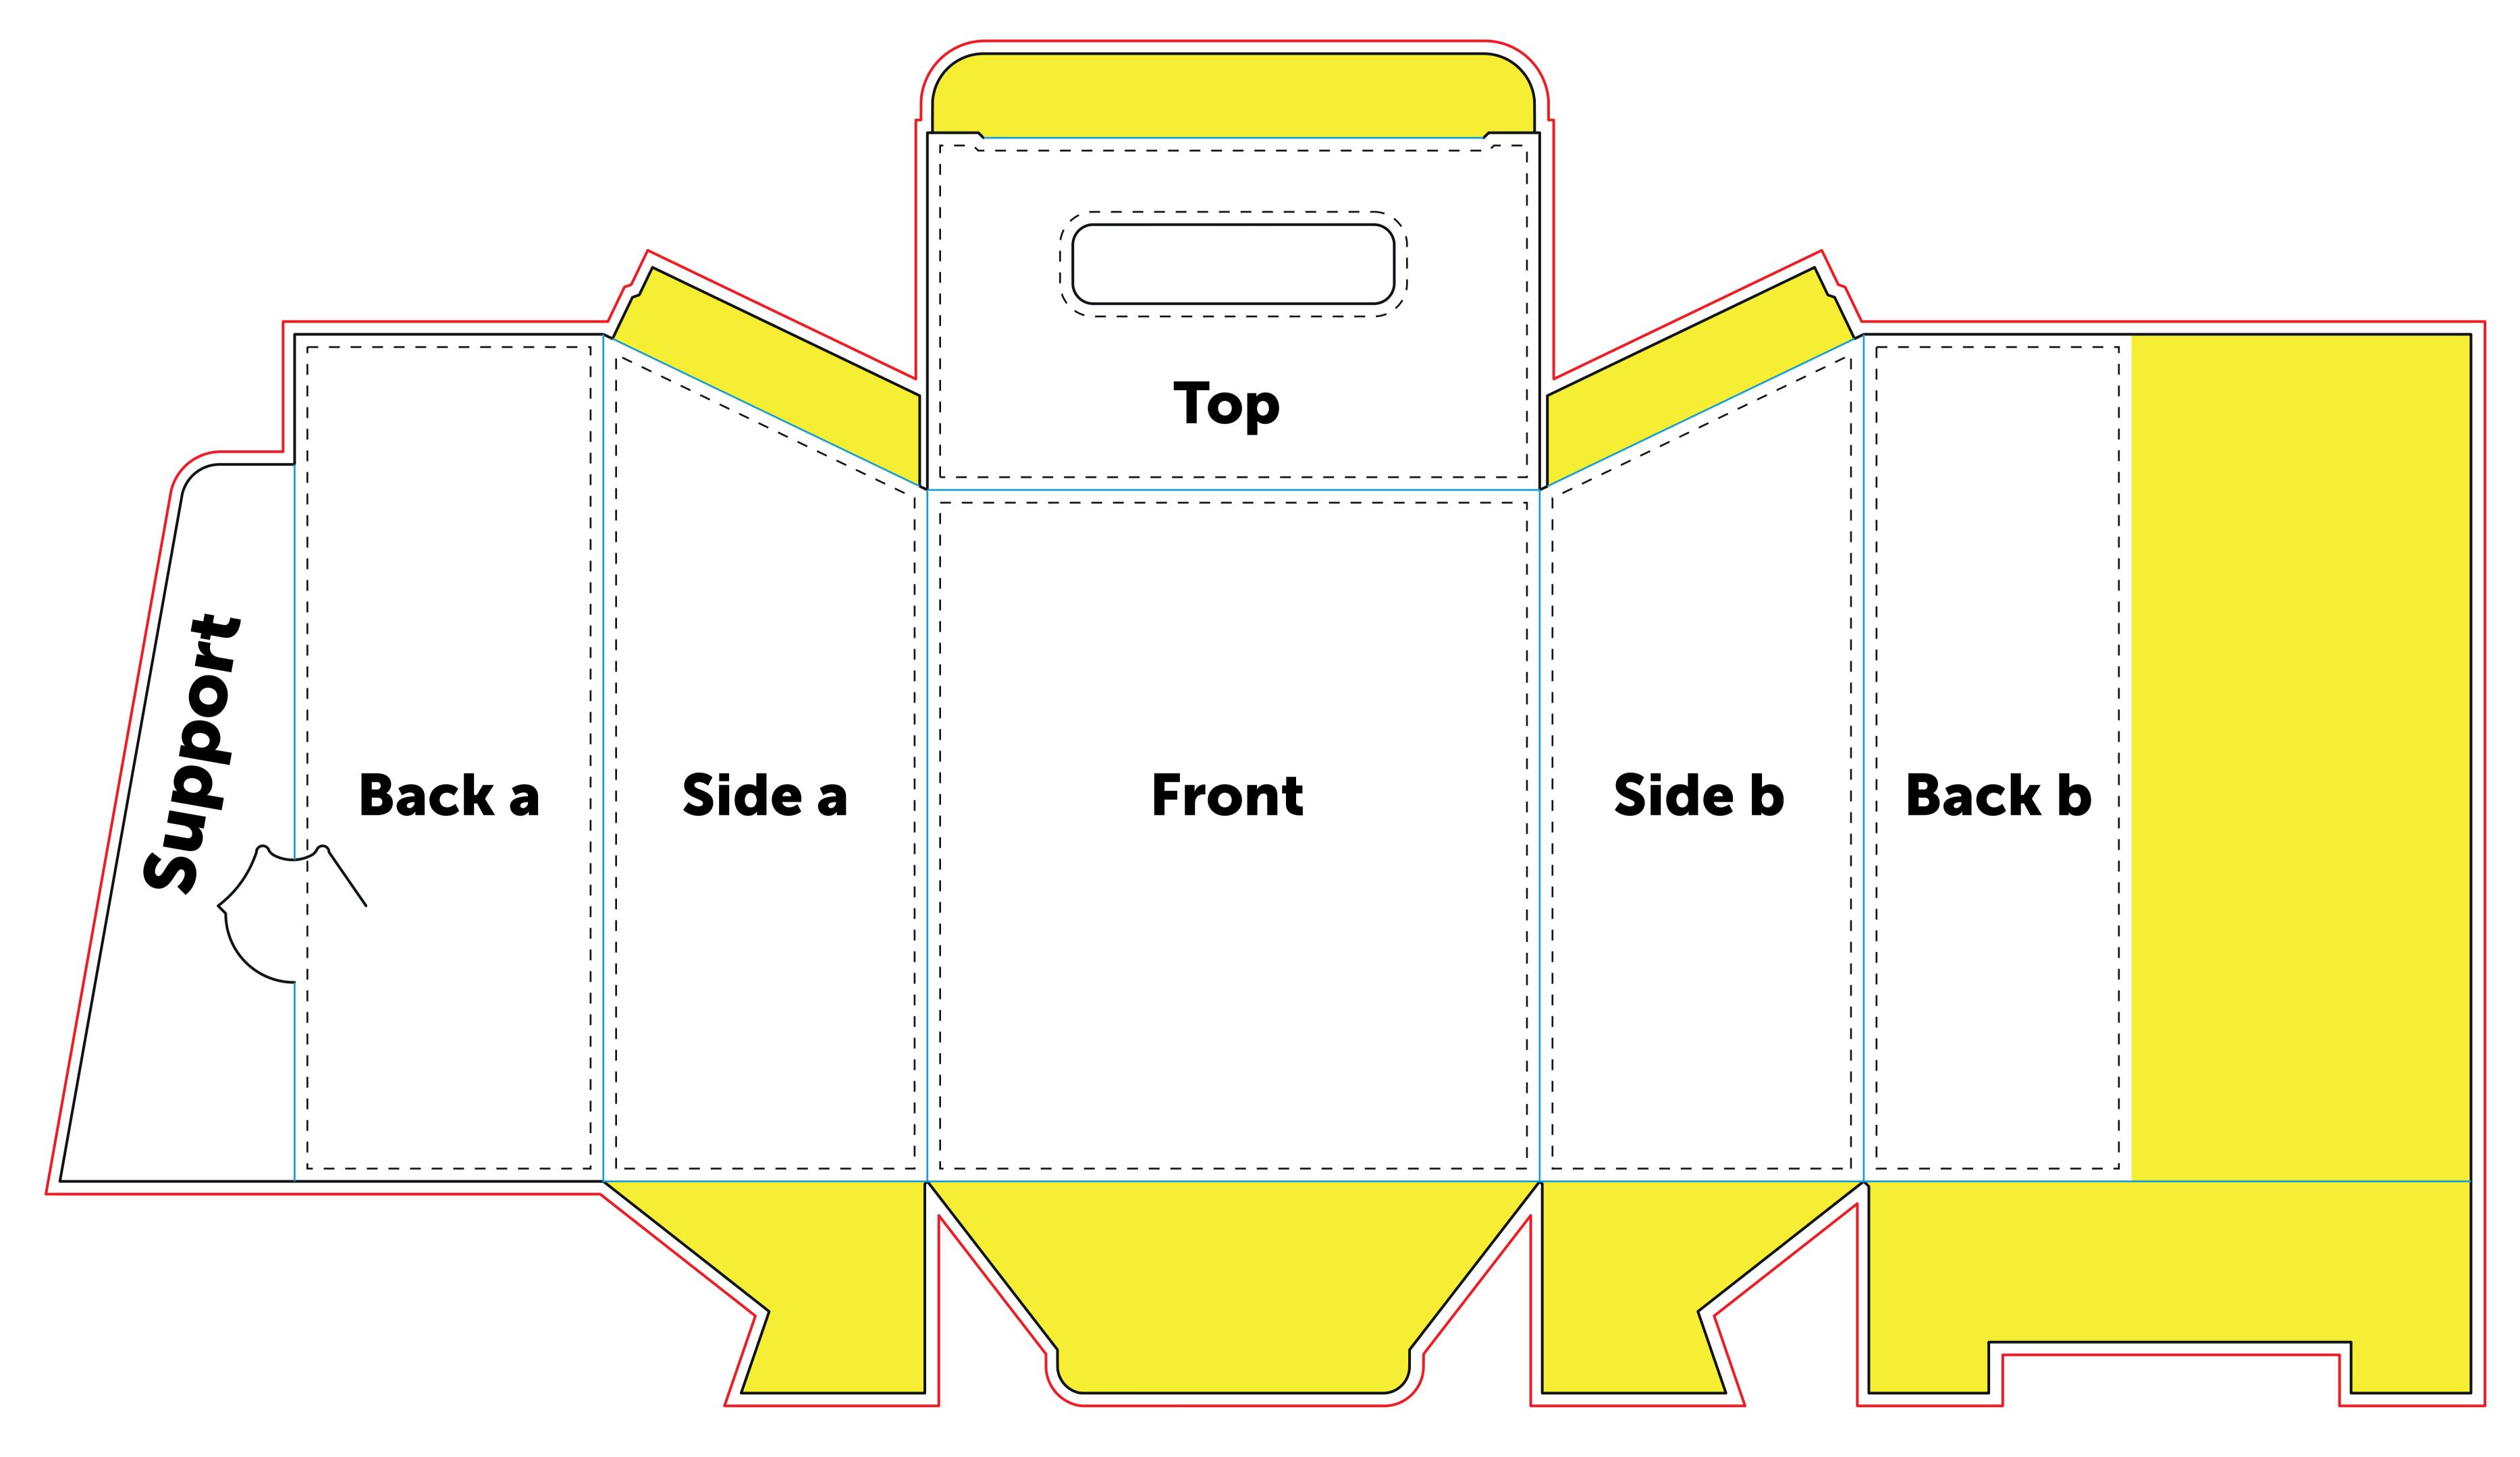

# PRINT TEMPLATE FOR SUGGESTION BOX PBP-40

# THIS TEMPLATE IS ACTUAL SIZE (945mm x 525mm)

#### PLEASE ENSURE:

- CMYK colour profile is used
- All images are 300dpi or vectors for best results
- Remember to delete or hide this layer
- Artwork is saved as a PDF or EPS

### — FINISHED SIZE (945 x 525mm)

This is the finished size of the artwork.

#### — BLEED (5mm)

If artwork requires full coverage of the suggestion box, bleed non-essential imagery or background to the edge of this area.

#### — FOLD LINES

These indicate where the product will be folded to from the final shape.

### ···· SAFE AREAS

Keep vital text or imagery withing these areas. Anything within the areas will not display correctly due to the folds.

## OBSCURED AREAS

These areas will be obscured when the product is formed into its final shape. If full coverage of the product is required bleed non-essential backgrounds or imagery to the bleed area.