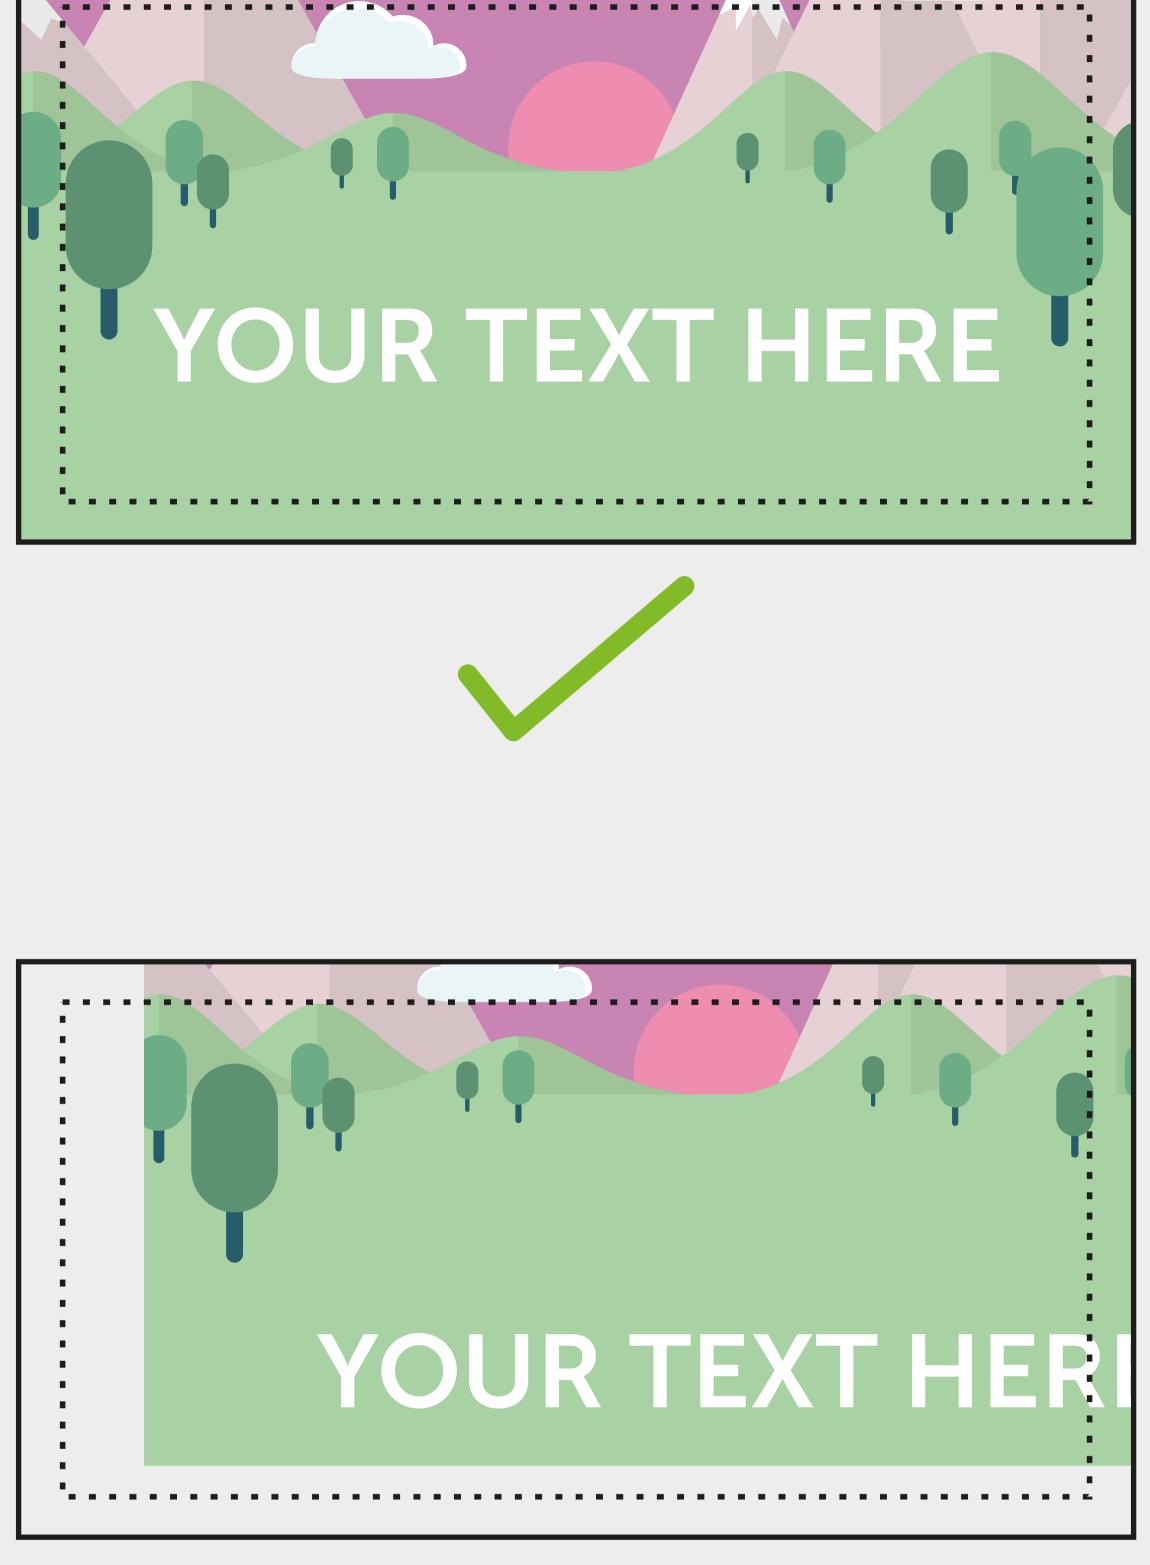

#### THIS TEMPLATE IS ACTUAL SIZE (2000 x 800mm)

#### PLEASE ENSURE:

- RGB colour profile is used
- All images are 75dpi or vectors for best results
- Remember to delete or hide this layer
- Artwork is saved as a PDF or EPS

FINISHED SIZE (2000 x 800mm) This is the finished size of the artwork. Bleed any non-essential imagery or backgrounds to the edge of the bleed area.

### AB E (2000 x 800mm) SAFE A Keep a inside maybe best results yer BLEED Bleed a backgr

SAFE AREA (1900 x 700mm) Keep all your vital text or imagery inside this area. Anything within this area maybe obsucured by the banner eyelets.

BLEED AREA (2020 x 820mm) Bleed any non-essential imagery or backgrounds to the edge of this area. This area will be trimmed to the finished size.

Bleed non-essential imagery or backgrounds to the edge of the bleed area whilst keeping all vital text or imagery within the visual area.