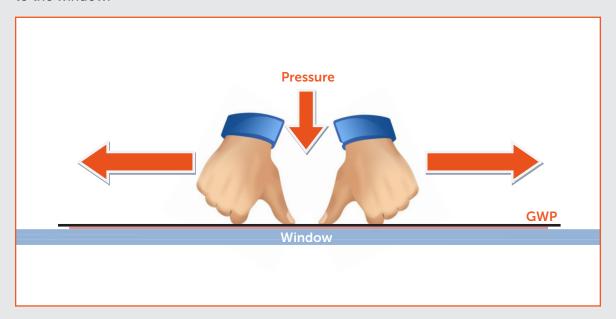

## **Step by Step Guide**

- Ensure the glass surface that you will be attaching your poster to is clean.
- Insert your poster into the poster sleeve, ensuring it sits between the two pieces of PVC.
- Place the poster sleeve against your window, ensuring that the static tape is facing towards the window and the poster is in a portrait position.
- To create a vacuum between the poster sleeve and the glass, we recommend applying a small drop of water to the surface.
- Place both of your thumbs centrally on the top strip of static tape and, while applying pressure, slide them outwards to the edges.
- Repeat the process with the second band of static tape.

**Note:** When applying pressure to the tape you should hear static as the tape adheres to the window.