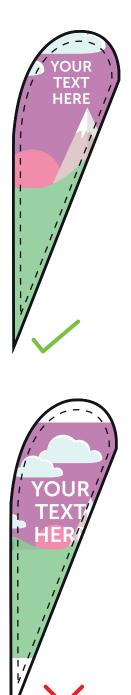

## **PLEASE ENSURE:**

| | |

| | |

- •CMYK colour profile is used
- •All images are 300dpi or vectors for best results
- Remember to delete or hide this layer
- Artwork is saved as a PDF or EPS
- FINISHED SIZE (1000 x 2992mm) This is the finished size of the artwork. Bleed any non-essential imagery or backgrounds to the edge of the document.

## SAFE AREA

Keep all your vital text or imagery inside this area.

Bleed non-essential imagery or backgrounds to the edge of the document whilst keeping all vital text or imagery within the visual area.