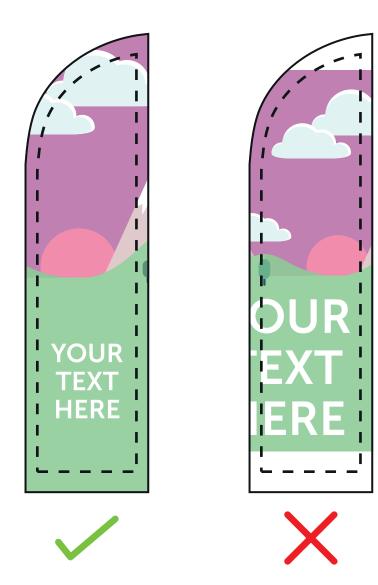

## Remember to delete or hide this layer Artwork is saved as a PDF or EPS

FINISHED SIZE (600 x 2600mm) This is the finished size of the artwork. Bleed any non-essential imagery or backgrounds to the edge of the document.

## SAFE AREA

Keep all your vital text or imagery inside this area.

Bleed non-essential imagery or backgrounds to the edge of the document whilst keeping all vital text or imagery within the visual area.