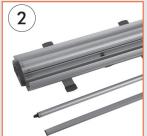

Open the button of the mechanism & loosen the rolling cylinder body.

Open the clamp profile on the cylinder and place in the poster.

Close the button of the mechanism on one side of the body and wind up the mechanism turning around the cylinder.