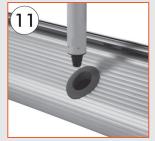

## 2. Assembly after print installation

Close the main body cover. Open the telescopic pipe and embed it to the hole on the body.

Lift up the top clamp and hang it on the pipe.