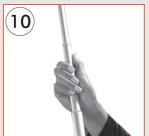

## 2. Assembly after print installation

Close the main body cover. Open the telescopic pipe and embed it to the hole on the body.

Lift up the top clamp and hang it on the pipe.