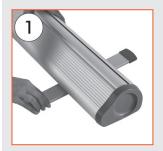

## 1. Print installation

Turn the feet 90 degrees as in photo, then open the cover profiles of the base and take out clips profile  $\delta$  telescopic pipe.

Open the clamp profile on the cylinder and place in the poster.