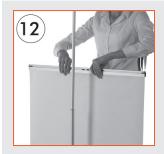

## 2. Assembly after print installation

Close the main body cover. Open the telescopic pipe and embed it to the hole on the body.

Lift up the top clamp and hang it on the pipe.