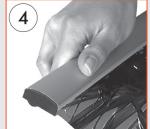

## 2. Assembly after print installation

Close the main body cover. Open the telescopic pipe and embed it to the hole on the body.

Lift up the top clamp and hang it on the pipe.