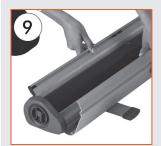

Open the button of the mechanism & loosen the rolling cylinder body.

Open the clamp profile on the cylinder and place in the poster.

Close the button of the mechanism on one side of the body and wind up the mechanism turning around the cylinder.