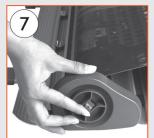

Open the button of the mechanism & loosen the rolling cylinder body.

Open the clamp profile on the cylinder and place in the poster.

Close the button of the mechanism on one side of the body and wind up the mechanism turning around the cylinder.