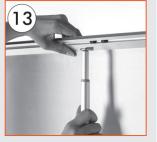

## 2. Assembly after print installation

Close the main body cover. Open the telescopic pipe and embed it to the hole on the body.

Lift up the top clamp and hang it on the pipe.