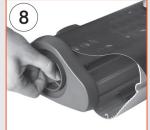

Open the button of the mechanism & loosen the rolling cylinder body.

Open the clamp profile on the cylinder and place in the poster.

Close the button of the mechanism on one side of the body and wind up the mechanism turning around the cylinder.