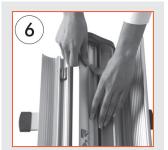

## 2. Assembly after print installation

Close the main body cover. Open the telescopic pipe and embed it to the hole on the body.

Lift up the top clamp and hang it on the pipe.