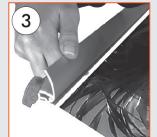

Open the button of the mechanism & loosen the rolling cylinder body.

Open the clamp profile on the cylinder and place in the poster.

Close the button of the mechanism on one side of the body and wind up the mechanism turning around the cylinder.