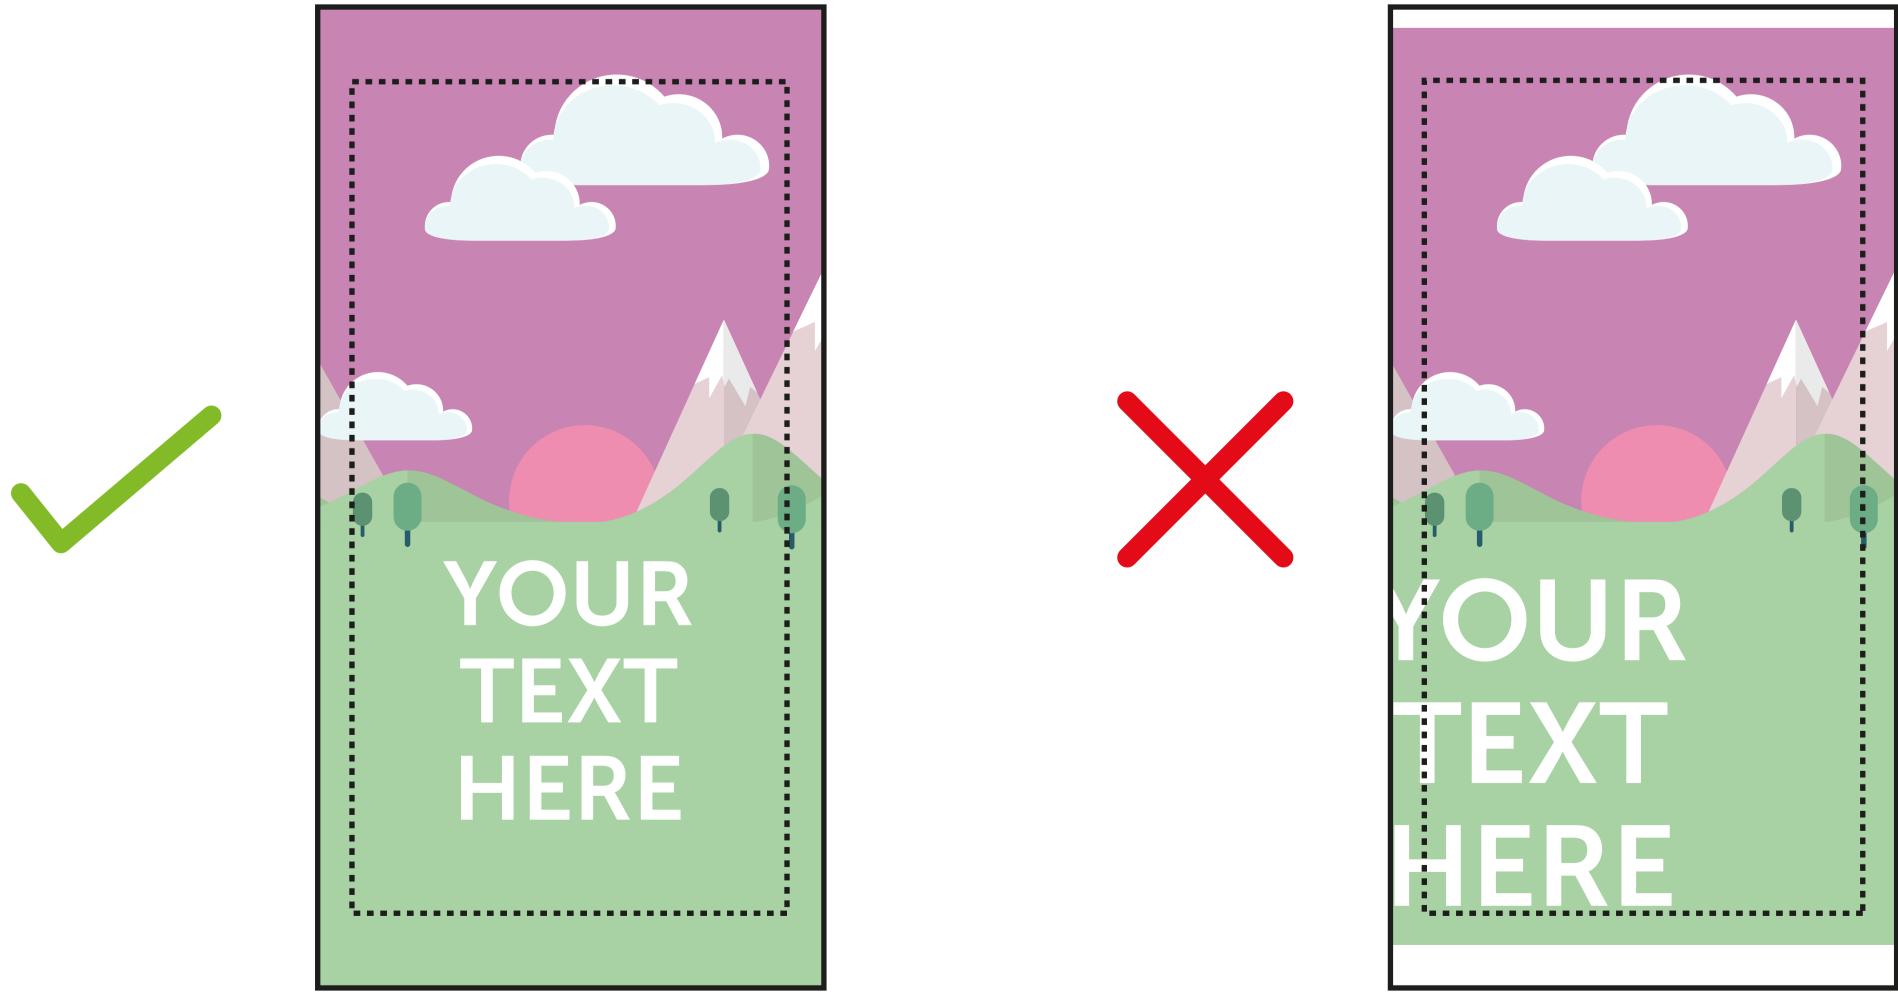

**SAFE AREA (780 x 1940mm)** Keep all your vital text or imagery inside this area.

> FRAME ALLOWANCE (800 x 20mm) Keep all your vital text or imagery away from this area as this will feed into the frame.

**Bleed non-essential imagery or backgrounds** to the edge of the document whilst keeping all vital text or imagery within the visual area.