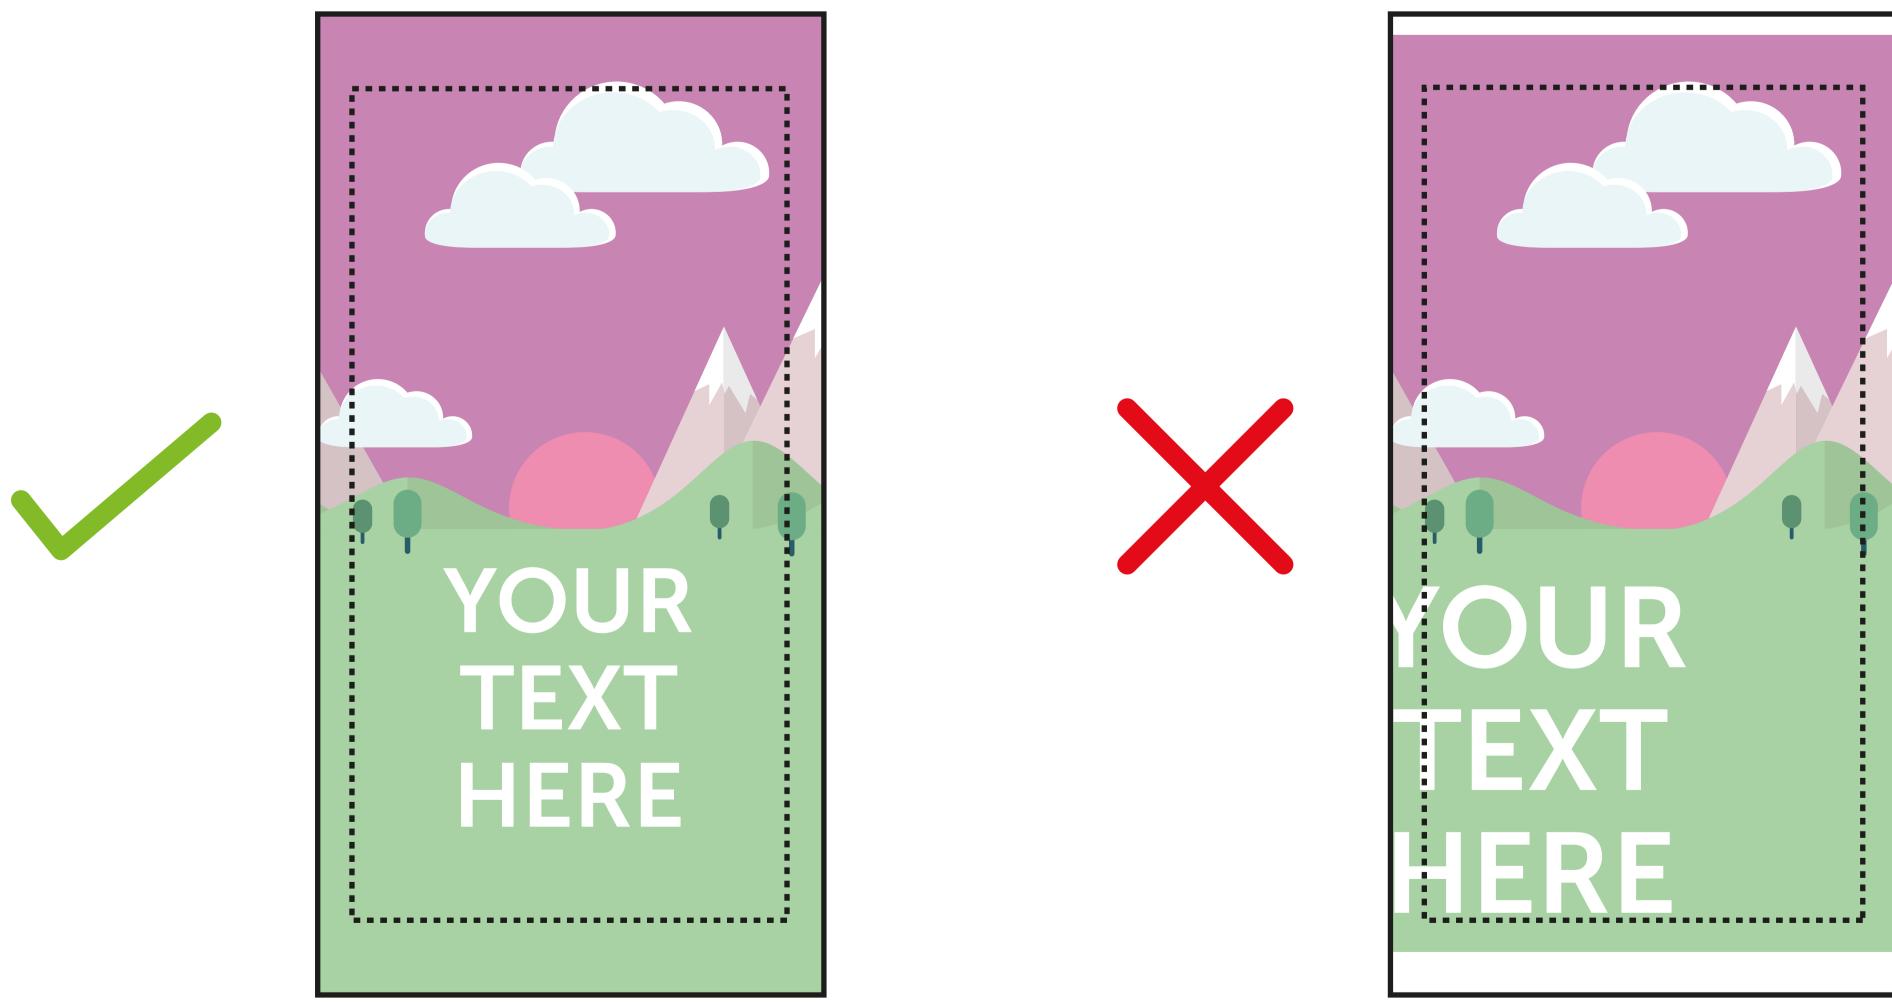

**SAFE AREA (780 x 1940mm)** Keep all your vital text or imagery inside this area.

> FRAME ALLOWANCE (800 x 20mm) Keep all your vital text or imagery away from this area as this will feed into the frame.

**Bleed non-essential imagery or backgrounds** to the edge of the document whilst keeping all vital text or imagery within the visual area.