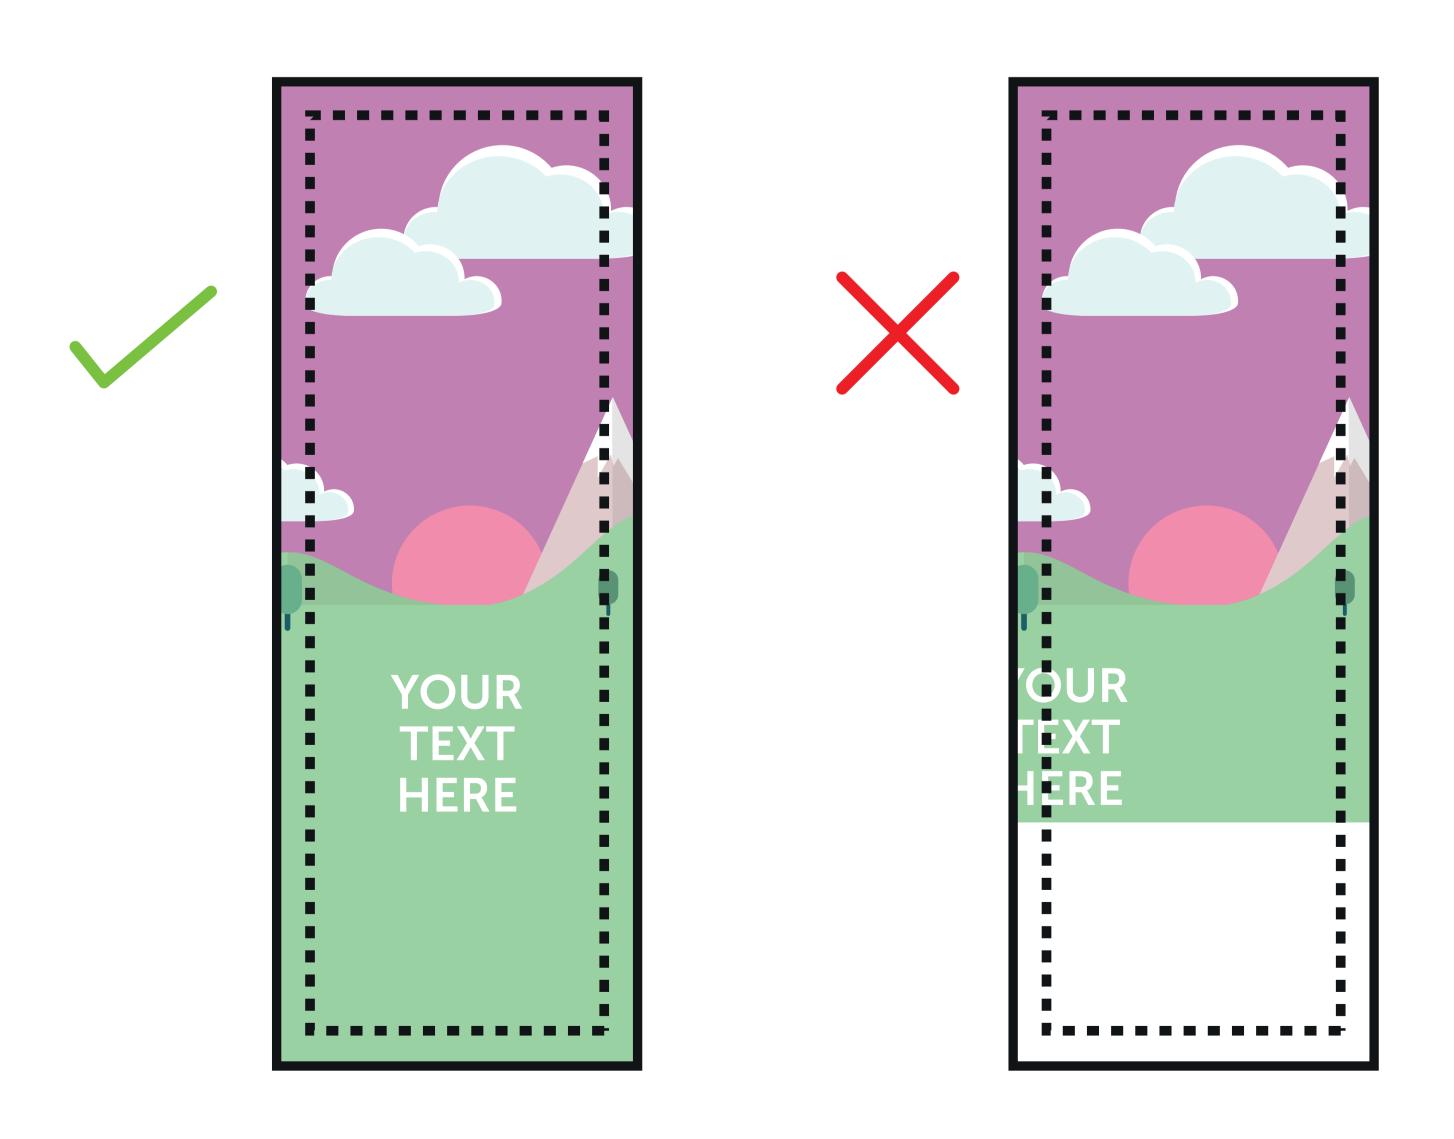

## PLEASE ENSURE:

- RGB colour profile is used
- All images are 150dpi or vectors for best results
- Remember to delete or hide this layer
- Artwork is saved as a PDF or EPS

- This is the finished size of the artwork.

  Bleed any non-essential imagery or backgrounds to the edge of the document.
- Keep all your vital text or imagery inside this area. Anything outside will be obscured by the frame.

Bleed non-essential imagery or backgrounds to the edge of the document whilst keeping all vital text or imagery within the visual area.